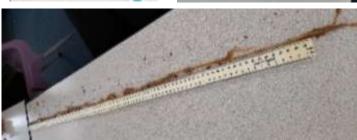

Thank you to everyone who supported the tuck shop, we have enjoyed serving you.

Each learner received a Curlywurly and was challenged to stretch it out as far as possible.

The starting measure was 16cm and Libby managed to stretch hers to a whopping 120cm. ③