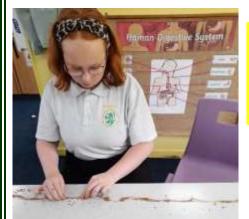

Thank you to everyone who supported the tuck shop, we have enjoyed serving you.

Each learner received a Curlywurly and was challenged to stretch it out as far as possible.

The starting measure was 16cm and Libby managed to stretch hers to a whopping 120cm. ③