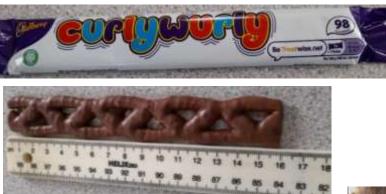

Thank you to everyone who supported the tuck shop, we have enjoyed serving you.

Each learner received a Curlywurly and was challenged to stretch it out as far as possible.

The starting measure was 16cm and Libby managed to stretch hers to a whopping 120cm. ③