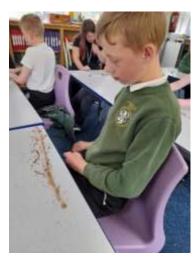

Thank you to everyone who supported the tuck shop, we have enjoyed serving you.

Each learner received a Curlywurly and was challenged to stretch it out as far as possible.

The starting measure was 16cm and Libby managed to stretch hers to a whopping 120cm. ③